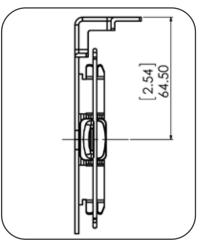

Sonesse Ultra 50 DC Motor





#### Motor Bracket for Sonesse Ultra 50 DC Motor: Allow More Fabric Wrap



RS-911





#### Idle End Bracket for Sonesse Ultra 50 DC Motor: Even Light Gap







### One Spacer Makes Perfect Fit Between Somfy Ultra Quiet Pin End & ZMC Bracket



### Motor Bracket Installation Steps:





## Sonesse Ultra 50 DC Motor

# 2<sup>3</sup>/<sub>8"</sub> Crown for Sonesse Ultra 50 DC Motor

1. No contact between crown end surface and motor, no noise & friction. 2. Short length, no touch on metal body. 2 3. Crown key way marked for easy alignment. Δ 4. Compatiable with Sonesse Ultra 50 DC & AC motor. **Tube & Crown** 2<sup>1</sup>/<sub>2"</sub> Tube 2" Groove Tube 2<sup>3</sup>/8" Tube  $\widehat{\mathcal{M}}$ available in January 2016 **Ultra Quiet Drive** 2<sup>3</sup>/<sub>8"</sub>Tube Ultra Drive 2" Groove Tube Ultra Drive  $2^{1}/_{2^{"}}$  Tube Ultra Drive available in Janu