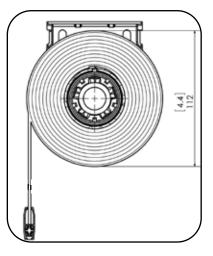

### One Spacer Makes Perfect Fit Between Somfy Ultra Quiet Pin End & ZMC Bracket