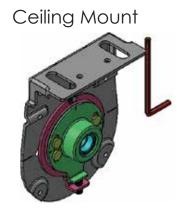

## Adjustable Indexable Intermediate / Idle End Brackets

Wall Mount

- 1. Indexable for Universal Wall Mount & Ceiling Mount.
- 2. Leveling adjustment ± 3mm.
- 3. 10 mm & 12 mm available.
- 4. Patent Number : US 8967568