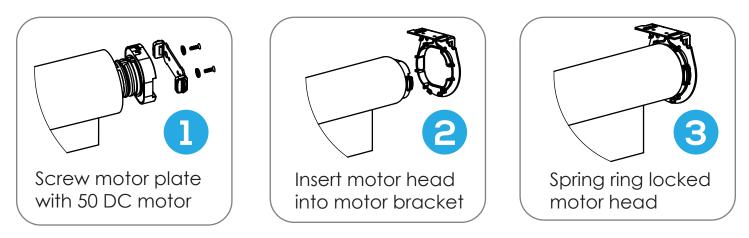

Sonesse Ultra 50 DC Motor





#### Motor Bracket for Sonesse Ultra 50 DC Motor: Allow More Fabric Wrap



RS-911





#### Idle End Bracket for Sonesse Ultra 50 DC Motor: Even Light Gap







### One Spacer Makes Perfect Fit Between Somfy Ultra Quiet Pin End & ZMC Bracket



### Motor Bracket Installation Steps:





## Sonesse Ultra 50 DC Motor

# 2<sup>3</sup>/<sub>8"</sub> Crown for Sonesse Ultra 50 DC Motor

1. No contact between crown end surface and motor, no noise & friction. 2. Short length, no touch on metal body. 2 3. Crown key way marked for easy alignment. Δ 4. Compatiable with Sonesse Ultra 50 DC & AC motor. **Tube & Crown** 2<sup>1</sup>/<sub>2"</sub> Tube 2" Groove Tube 2<sup>3</sup>/8" Tube  $\widehat{\mathcal{M}}$ available in January 2016 **Ultra Quiet Drive** 2<sup>3</sup>/<sub>8"</sub>Tube Ultra Drive 2" Groove Tube Ultra Drive  $2^{1}/_{2^{"}}$  Tube Ultra Drive available in January 2016 available in January 2016 available in January 2016



## Sonesse Ultra 50 DC Motor

## **Installer Buddy**



Need extra personnel to install a wide and heavy shade? Not anymore with the aide