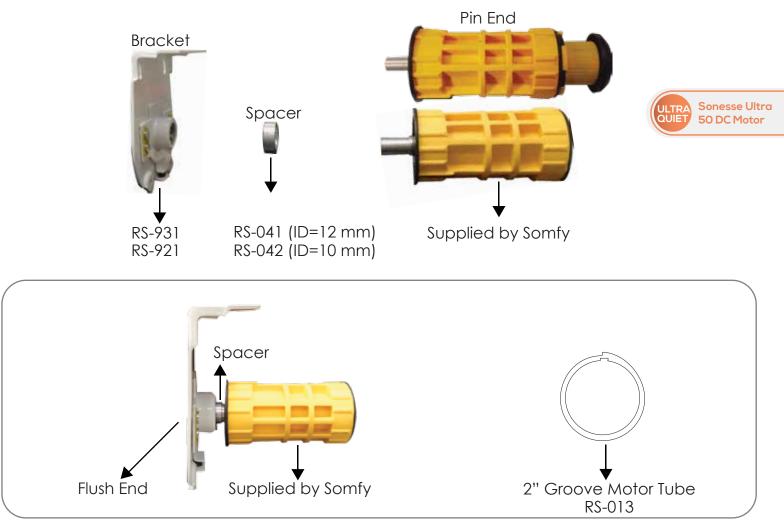

#### Motor Bracket for Sonesse Ultra 50 DC Motor: Allow More Fabric Wrap

RS-911

### One Spacer Makes Perfect Fit Between Somfy Ultra Quiet Pin End & ZMC Bracket