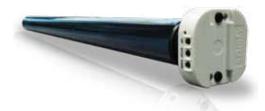

Sonesse Ultra 50 DC Motor





#### Motor Bracket for Sonesse Ultra 50 DC Motor: Allow More Fabric Wrap



RS-911





#### Idle End Bracket for Sonesse Ultra 50 DC Motor: Even Light Gap







### One Spacer Makes Perfect Fit Between Somfy Ultra Quiet Pin End & ZMC Bracket



### Motor Bracket Installation Steps:





## Sonesse Ultra 50 DC Motor

# 2<sup>3</sup>/<sub>8"</sub> Crown for Sonesse Ultra 50 DC Motor

1. No contact between crown end surface and motor, no noise & friction. 2. Short length, no touch on metal body. 2 3. Crown key way marked for easy alignment. Δ 4. Compatiable with Sonesse Ultra 50 DC & AC motor. **Tube & Crown** 2<sup>1</sup>/<sub>2"</sub> Tube 2" Groove Tube 2<sup>3</sup>/8" Tube  $\widehat{\mathcal{M}}$ available in January 2016 **Ultra Quiet Drive** 2<sup>3</sup>/<sub>8"</sub>Tube Ultr