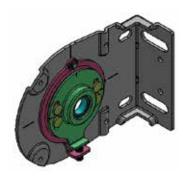

## Adjustable Indexable Intermediate / Idle End Brackets

Wall Mount

- 1. Indexable for Universal Wall Mount & Ceiling Mount.
- 2. Leveling adjustment ± 3mm.
- 3. 10 mm & 12 mm available.
- 4. Patent Number : US 8967568