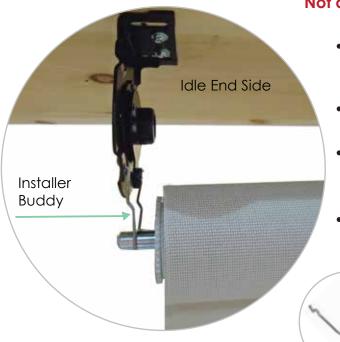

## **Installer Buddy**

Need extra personnel to install a wide and heavy shade? Not anymore with the aide of our new "Installer Buddy"

- Installer buddy makes the installation process an ease.
- Only one man needed for installation.
- Free yourself to conveniently concentrate on the installation on each side of the blind.
- Reduce your costs by avoiding the need of extra personnel.

Installer Buddy for ST Ultra 50 DC Motor