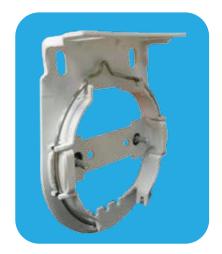

#### Motor Bracket for Sonesse Ultra 50 DC Motor: Allow More Fabric Wrap

RS-911