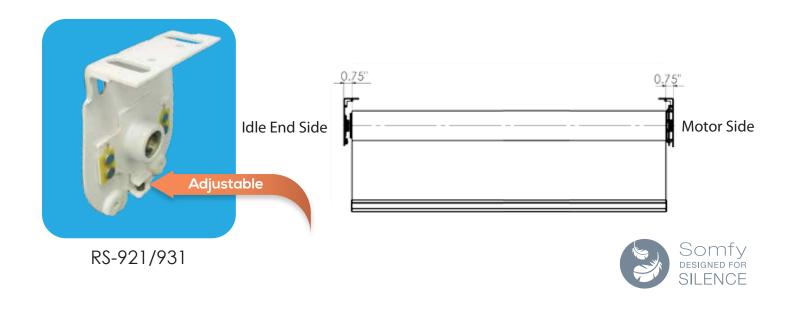

#### Idle End Bracket for Sonesse Ultra 50 DC Motor: Even Light Gap

## Adjustable Indexable Intermediate / Idle End Brackets

Wall Mount

- 1. Indexable for Universal Wall Mount & Ceiling Mount.
- 2. Leveling adjustment ± 3mm.
- 3. 10 mm & 12 mm available.
- 4. Patent Number : US 8967568