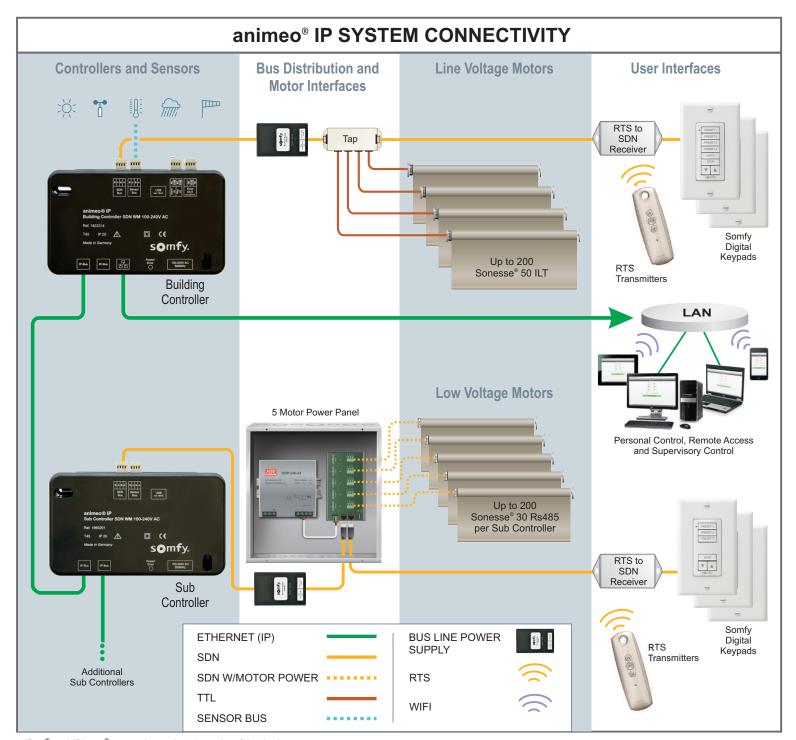

## **FEATURES AND BENEFITS**

Utilizing both Somfy Digital Network (SDN) and Internet Protocol (IP) technologies, animeo® IP is a scalable and reliable automation solution. Experience the benefits that automated solar shading solutions provide – increased comfort, energy efficiency, and simplified building management.

- Manage both line and low voltage intelligent motors on the same network
- Solar tracking for dynamic facade control
- Sensor threshold-based motor control
- Facility manager access to global system status & control
- Integration with third party control systems, BMS and EMS
- Comfort timers
- Calendar/time scheduled events
- System auto discovery of motors, sensors, keypads
- IP connectivity for Sub Controller connections, virtual keypads, remote access and programming
- Windows 7-based drag-and-drop setup, configuration & operation