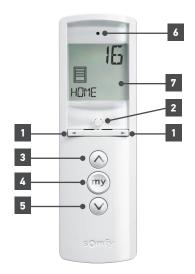

#### **CONNECTIONS AND INDICATORS:**

| ELEMENT                     | FUNCTION                                                                                            |
|-----------------------------|-----------------------------------------------------------------------------------------------------|
| Navigation/Channel Selector | Moves menu left or right                                                                            |
| Mode/Confirmation Button    | Confirms choice when pressed                                                                        |
| Up Button                   | Up directional button                                                                               |
| "MY" Button                 | "MY" favorite position or STOP button                                                               |
| Down Button                 | Down directional button                                                                             |
| LED Indicator               | Flashes when RTS is transmitted                                                                     |
| On-screen Display           | Channel number Icon representing products on channel Personalized name of channel Battery indicator |