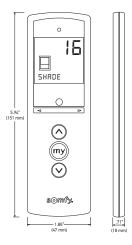

#### **TECHNICAL SPECIFICATIONS:**

- Power: 2 AAA 1.5v Alkaline batteries
- Protection Rating: IP 30
- Material: ABS
- Dimensions: 5.94 in. x 1.85 in. x 0.71 in. (151x47x18 mm) (height/length/depth)
- Maximum Range: 65 feet radius (under optimal conditions)
- Operating Temperature Range: 32° to 140° F (0° C to 60° C)
- Frequency: 433.42 Mhz
- Shipping Weight: 1 lb.

## **DIMENSIONS:**