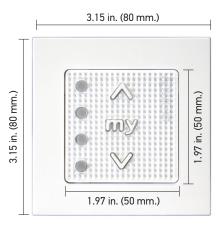

### **DIMENSIONS:**

# **TECHNICAL SPECIFICATIONS:**

- Input: 3V; 290mAh
- Power Consumption: CR2430 battery
- Protection Rating: IP 30
- For interior use only
- Dimensions: 3.15" x 3.15" x 3.9" (with frame) & 1.97" x 1.97" x .39" (without frame)
- Maximum Range: Operates reliably at 20 feet (up to 65 feet under optimal conditions)
- Operating Temperature Range: 32°F to 140°F (0°C / + 60°C )
- Frequency: 433.42 Mhz
- Shipping Weight: 1 lb.
- CE rated
- FCC certified