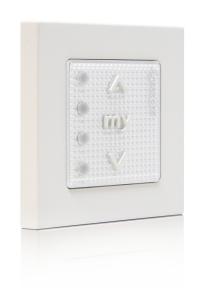

# SMOOVE®

INTUITIVE MULTI-CHANNEL, SURFACE-MOUNTED CONTROL FOR MOTORIZED WINDOW COVERINGS

Smoove 4 RTS Pure Part #: 1811748

**Cherry** Part #: 9015236

Silver Matte Part #: 9015025

Black Part #: 9015023

Light Bamboo Part #: 9015027

# **OVERVIEW:**

The Smoove 4 RTS is a single channel wall switch to control nearby Radio Technology Somfy® (RTS) motorized window coverings. The switch is surface-mounted and battery-operated. Frames are available in multiple colors and finishes (sold separately).

#### **FEATURES SUMMARY:**

- Battery-operated
- Surface-mounted
- Control for up to four window coverings or four groups of window coverings
- 7 decorative frames available
- Tactile buttons for UP/DOWN/MY/STOP control
- LED for visual feedback