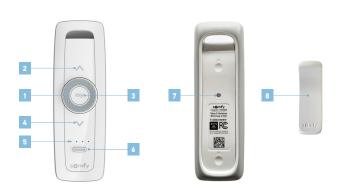

#### CONNECTIONS AND INDICATORS:

| ELEMENT                   | FUNCTION                                                        |
|---------------------------|-----------------------------------------------------------------|
| Scroll Wheel              | Incremental control for blind slats and sheer horizontal shades |
| UP Button                 | UP directional button                                           |
| "MY" Button               | "MY" favorite position or STOP button                           |
| DOWN Button               | DOWN directional button                                         |
| LED Indicators            | Illuminates for selected channel                                |
| Channel Selector          | Selects channel to be controlled                                |
| <b>Programming Button</b> | Used for RTS programming                                        |
| Wall Mount                | Discreet wall support                                           |