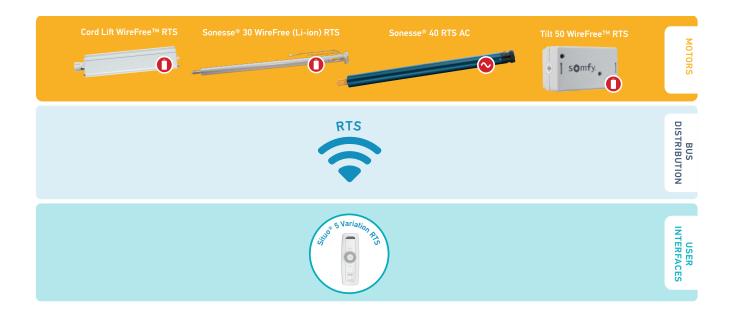

# **BEST WIRING PRACTICES**

The diagram shown below is meant for illustrative purposes to show the connections from product to product. This device could be used in other configurations than shown below. For specification information on individual products, see related product information.