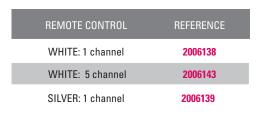

### Hz REMOTE CONTROL

SIMU's Hz remote control range combines the SIMU-Hz radio system and a modern design.

The design offers pure lines and round angles making them fit easily with all types of architecture and decor.

White - 1 Channel

White - 5 Channel

Silver - 1 Channel