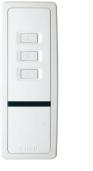

## 16 CHANNEL PROGRAMMABLE REMOTE CONTROL

The SIMU 16 channel hand-held remote control allows you to expand your control to more devices. It allows you to custom label each channel with ease.

White - 16 Channel Silver - 16 Channel

#### USE:

- Expanded mobile control of all your Hz controlled devices

| REMOTE CONTROL     | REFERENCE |
|--------------------|-----------|
| WHITE: 16 Channel  | 2007350   |
| SILVER: 16 Channel | 2007351   |