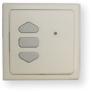

### Hz REMOTE CONTROL WALL SWITCH

The Hz remote control wall switch is simply recessed into the wall and provides convenient control.

Available in both white and ivory.