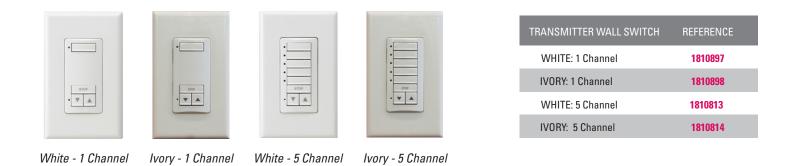

### Hz REMOTE CONTROL WALL SWITCH

The Hz remote control wall switch is simply recessed into the wall and provides convenient control.

Available in both white and ivory.