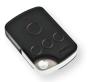

### 4 CHANNEL KEYFOB REMOTE CONTROL

This Hz remote control is a small and convenient key chain sized control option available with four channels, and is compatible with all Hz motors. It has an approximate working range of 100 feet.

TSA+ Black - 4 channel

# <u>USE:</u>

- Control in sequential mode, up to four Hz motors or Hz standard receivers

| REMOTE CONTROL   | REFERENCE |
|------------------|-----------|
| TSA+ - 4 channel | 2008329   |