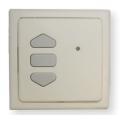

### Hz REMOTE CONTROL WALL SWITCH

The Hz remote control wall switch is simply recessed into the wall and provides convenient control.

Available in both white and ivory.