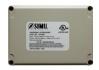

Hz receivers are compatible with all standard 4 wire 120v motors. These receivers allow standard Simu motors to be controlled by any Hz remote control device.

*Hz Universal Motor Receiver* This receiver adds Hz radio control for Simu motors