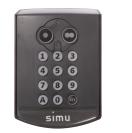

#### Hz RADIO KEYPAD

The outdoor rated security keypad is compatible with all Hz motors and receivers.

It offers two channel control options with illuminated control buttons, one master code and two sub-codes for each channel.

## <u>USE:</u> - Secure control with user's code, up to two Hz motors or Hz standard receivers