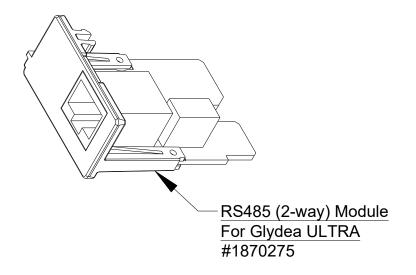

| Tel: 1-800-64-SOMFY<br>Fax: 1-609-495-8165<br>www.somfysystems.com |  |  | F <sub>1</sub> | Date:       | Date: 10/04/19 | Rev | Revisions |   |  | RS485 (2-way) Module    | Project name:<br>Technical Library |
|--------------------------------------------------------------------|--|--|----------------|-------------|----------------|-----|-----------|---|--|-------------------------|------------------------------------|
|                                                                    |  |  |                | Print Size: | 8.5" x 11"     | -   | //        | - |  |                         | Client: Somfy Systems, Inc.        |
|                                                                    |  |  |                | Scale:      | NTS            | -   | //        | - |  |                         |                                    |
|                                                                    |  |  |                | Sales:      | N/A            | -   | //        | - |  | <br>Part#1870275-SPEC - | Address:<br>121 Herrod Boulevard   |
|                                                                    |  |  | , e            | Drawn by:   | RV             | -   | //        | - |  |                         |                                    |
|                                                                    |  |  |                | Checked by: | N/A            | -   | //        | - |  |                         |                                    |