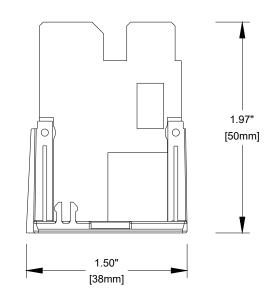

| Tel: 1-800-64-SOMFY<br>Fax: 1-609-495-8165<br>www.somfysystems.com |  |  | F <sub>1</sub> | Date:       | Date: 10/04/19 | Rev | Revisions |   |  | RS485 (2-way) Module    | Project name:<br>Technical Library |
|--------------------------------------------------------------------|--|--|----------------|-------------|----------------|-----|-----------|---|--|-------------------------|------------------------------------|
|                                                                    |  |  |                | Print Size: | 8.5" x 11"     | -   | //        | - |  |                         | Client: Somfy Systems, Inc.        |
|                                                                    |  |  |                | Scale:      | NTS            | -   | //        | - |  |                         |                                    |
|                                                                    |  |  |                | Sales:      | N/A            | -   | //        | - |  | <br>Part#1870275-SPEC - | Address:<br>121 Herrod Boulevard   |
|                                                                    |  |  | , e            | Drawn by:   | RV             | -   | //        | - |  |                         |                                    |
|                                                                    |  |  |                | Checked by: | N/A            | -   | //        | - |  |                         |                                    |