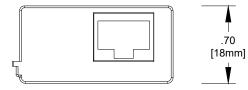

| Tel: 1-800-64-SOMFY<br>Fax: 1-609-495-8165<br>www.somfysystems.com |  |  | F <sub>1</sub> | Date:       | Date: 10/04/19 | Rev | Revisions |   |  | RS485 (2-way) Module    | Project name:<br>Technical Library |
|--------------------------------------------------------------------|--|--|----------------|-------------|----------------|-----|-----------|---|--|-------------------------|------------------------------------|
|                                                                    |  |  |                | Print Size: | 8.5" x 11"     | -   | //        | - |  |                         | Client: Somfy Systems, Inc.        |
|                                                                    |  |  |                | Scale:      | NTS            | -   | //        | - |  |                         |                                    |
|                                                                    |  |  |                | Sales:      | N/A            | -   | //        | - |  | <br>Part#1870275-SPEC - | Address:<br>121 Herrod Boulevard   |
|                                                                    |  |  | , e            | Drawn by:   | RV             | -   | //        | - |  |                         |                                    |
|                                                                    |  |  |                | Checked by: | N/A            | -   | //        | - |  |                         |                                    |