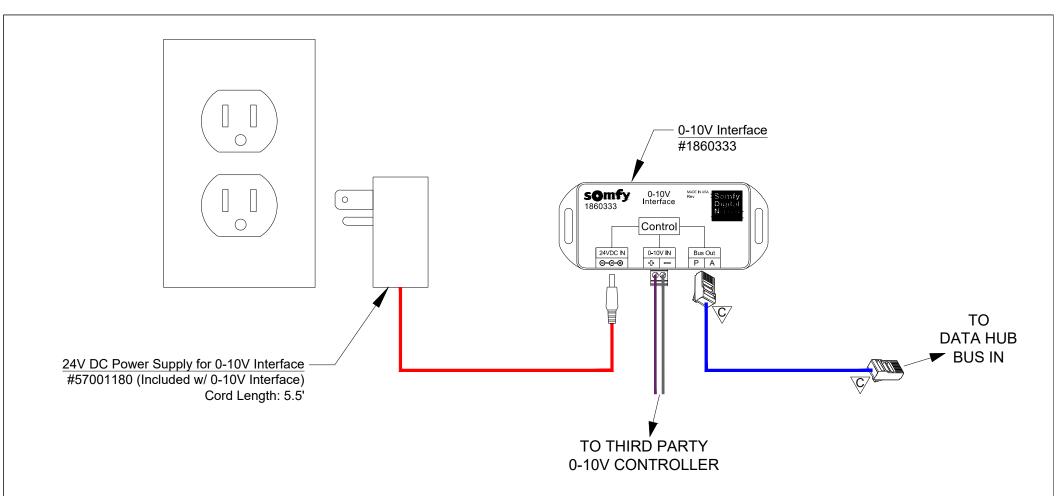

## Notes:

- 0-10v analog input to SDN
- Motors move as a group
- Supports up to 45 Bus Power Units
- Supports up to 20 Motors
- Supports Data Hubs, Keypads and RTS Receivers with specified Bus Power Output