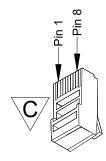

|  |                                               | SDN Bus Wiring Pinout |                  |  |  |  |  |  |
|--|-----------------------------------------------|-----------------------|------------------|--|--|--|--|--|
|  | CAT-5e or higher TIA-568B standard with RJ-45 |                       |                  |  |  |  |  |  |
|  | Pin#                                          | Color                 | Function         |  |  |  |  |  |
|  | 1                                             | Orange White          | SDN RS485 (+)    |  |  |  |  |  |
|  | 2                                             | Orange                | SDN RS485 ( - )  |  |  |  |  |  |
|  | 3                                             | Green White           | Reserved         |  |  |  |  |  |
|  | 4                                             | Blue                  | Power 24v DC     |  |  |  |  |  |
|  | 5                                             | Blue White            | Power 24v DC     |  |  |  |  |  |
|  | 6                                             | Green                 | Reserved         |  |  |  |  |  |
|  | 7                                             | Brown White           | SDN RS485 Ground |  |  |  |  |  |
|  | 8                                             | Brown                 | SDN RS485 Ground |  |  |  |  |  |
|  |                                               |                       |                  |  |  |  |  |  |