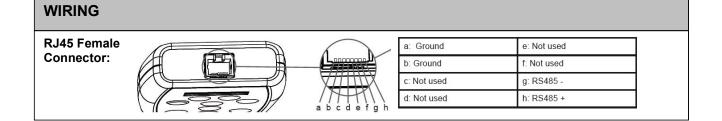

The wiring with products to set is realized with an RJ45 connector.

The tool is an RS485 master type product; it communicates through the Somfy Digital Network protocol (SDN). To be compatible with future RS485 Somfy products (slaves), the tool's software can be uploaded through the RS485 connection, to implement new profiles.

In the parameters section of the tool can be read the following information:

- Battery power level

- Setting Tool NodelD

- Boot Software Revision

- Software update

| TECHNICAL S       | TECHNICAL SPECIFICATIONS                          |                                                 |  |  |  |
|-------------------|---------------------------------------------------|-------------------------------------------------|--|--|--|
| Box               | Material                                          | ABS with black soft plastic grip                |  |  |  |
|                   | Colors                                            | Black and Yellow                                |  |  |  |
|                   | Size                                              | 117 x 79 x 24 mm                                |  |  |  |
|                   | Protection factor against solid & water intrusion | IP30                                            |  |  |  |
| Battery           | Voltage                                           | 9V DC                                           |  |  |  |
|                   | Туре                                              | 6LR61 alkaline                                  |  |  |  |
|                   | Number                                            | x 1                                             |  |  |  |
|                   |                                                   | 30h in use                                      |  |  |  |
|                   | Autonomy                                          | 2 years in StandBy                              |  |  |  |
| Network           | Protocol                                          | Somfy Digital Network (SDN)                     |  |  |  |
| communication     | Physical layer                                    | RS485                                           |  |  |  |
| Temperature range | Storing                                           | -30°C / + 80°C                                  |  |  |  |
|                   | Working                                           | -10°C / + 60 °C                                 |  |  |  |
| Connection        | RS485                                             | 1 x RJ45 Female connector<br>Maximum length 10m |  |  |  |
| Weight            |                                                   | 225 G                                           |  |  |  |
| Marking           |                                                   | CE                                              |  |  |  |