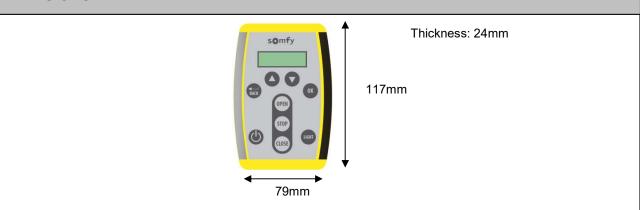

In the parameters section of the tool can be read the following information:

- Battery power level

- Setting Tool NodelD

- Boot Software Revision

- Software update

| TECHNICAL S       | TECHNICAL SPECIFICATIONS                          |                                                 |  |  |  |
|-------------------|---------------------------------------------------|-------------------------------------------------|--|--|--|
| Box               | Material                                          | ABS with black soft plastic grip                |  |  |  |
|                   | Colors                                            | Black and Yellow                                |  |  |  |
|                   | Size                                              | 117 x 79 x 24 mm                                |  |  |  |
|                   | Protection factor against solid & water intrusion | IP30                                            |  |  |  |
| Battery           | Voltage                                           | 9V DC                                           |  |  |  |
|                   | Туре                                              | 6LR61 alkaline                                  |  |  |  |
|                   | Number                                            | x 1                                             |  |  |  |
|                   |                                                   | 30h in use                                      |  |  |  |
|                   | Autonomy                                          | 2 years in StandBy                              |  |  |  |
| Network           | Protocol                                          | Somfy Digital Network (SDN)                     |  |  |  |
| communication     | Physical layer                                    | RS485                                           |  |  |  |
| Temperature range | Storing                                           | -30°C / + 80°C                                  |  |  |  |
|                   | Working                                           | -10°C / + 60 °C                                 |  |  |  |
| Connection        | RS485                                             | 1 x RJ45 Female connector<br>Maximum length 10m |  |  |  |
| Weight            |                                                   | 225 G                                           |  |  |  |
| Marking           |                                                   | CE                                              |  |  |  |