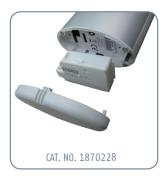

#### the next level of integrated motor control with the Glydea™ ZigBee® Plug–In Module.

The Glydea<sup>™</sup> ZigBee<sup>®</sup> Plug–In Module allows Somfy's line of Glydea<sup>™</sup> drapery motors to receive ZigBee commands. This innovative plug–in module connects to the bottom of Glydea motors for seamless compatibility with third party automation systems utilizing ZigBee. Compatible with Glydea 35 and 60e dry contact motors.

#### embedded Z-Wave<sup>®</sup> motor control with the Glydea<sup>™</sup> Z-Wave<sup>®</sup> Plug-In Module.

The Glydea<sup>™</sup> Z-Wave<sup>®</sup> Plug-In Module is an interface between Somfy's Glydea<sup>™</sup> motors and Z-Wave<sup>®</sup>, an interoperable, 2-way RF mesh networking technology. Attaching discreetly into the bottom of Somfy's line of Glydea<sup>™</sup> motors, this new plug-in module offers seamless compatibility with third party automation systems using Z-Wave<sup>®</sup>. Compatible with both Glydea<sup>™</sup> 35 and 60e dry contact motors.