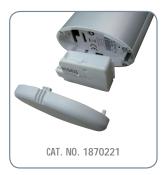

#### the next level of integrated motor control with the Glydea™ ZigBee® Plug–In Module.

The Glydea<sup>™</sup> ZigBee<sup>®</sup> Plug–In Module allows Somfy's line of Glydea<sup>™</sup> drapery motors to receive ZigBee commands. This innovative plug–in module connects to the bottom of Glydea motors for seamless compatibility with third party automation systems utilizing ZigBee. Compatible with Glydea 35 and 60e dry contact motors.

The Glydea<sup>™</sup> Zigbee<sup>®</sup> Plug–In Module is compatible with the Zigbee<sup>®</sup> Pro feature set.

ZigBee® is a registered trademark of the Zigbee Alliance in the United States and other countries.

#### embedded Z-Wave<sup>®</sup> motor control with the Glydea<sup>™</sup> Z-Wave<sup>®</sup> Plug-In Module.

The Glydea<sup>™</sup> Z-Wave<sup>®</sup> Plug-In Module is an interface between Somfy's Glydea<sup>™</sup> motors and Z-Wave<sup>®</sup>, an interoperable, 2-way RF mesh networking technology. Attaching discreetly into the bottom of Somfy's line of Glydea<sup>™</sup> motors, this new plug-in module offers seamless compatibility with third party automation systems using Z-Wave<sup>®</sup>. Compatible with both Glydea<sup>™</sup> 35 and 60e dry contact motors.