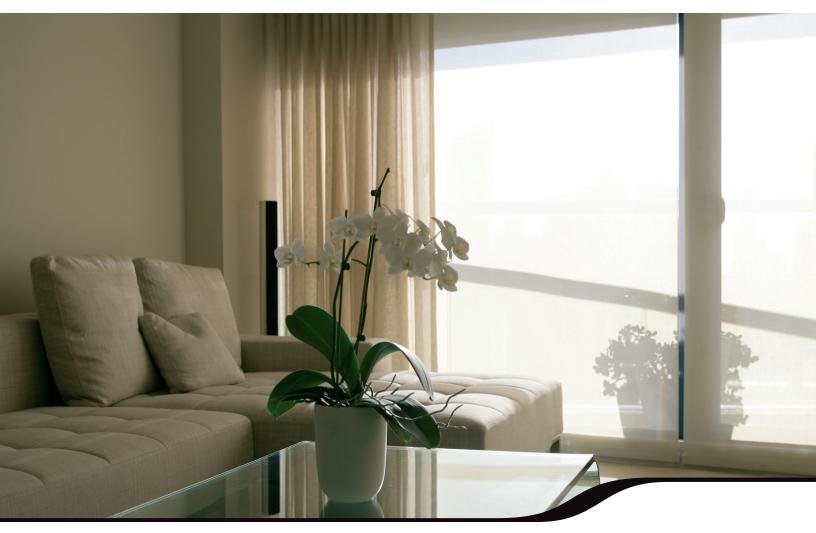

#### the next level of integrated motor control with the Glydea™ ZigBee® Plug–In Module.

The Glydea<sup>™</sup> ZigBee<sup>®</sup> Plug–In Module allows Somfy's line of Glydea<sup>™</sup> drapery motors to receive ZigBee commands. This innovative plug–in module connects to the bottom of Glydea motors for seamless compatibility with third party automation systems utilizing ZigBee. Compatible with Glydea 35 and 60e dry contact motors.

#### embedded Z-Wave<sup>®</sup> motor control with the Glydea<sup>™</sup> Z-Wave<sup>®</sup> Plug-In Module.

The Glydea<sup>™</sup> Z-Wave<sup>®</sup> Plug-In Module is an interface between Somfy's Glydea<sup>™</sup> motors and Z-Wave<sup>®</sup>, an interoperable, 2-way RF mesh networking technology. Attaching discreetly into the bottom of Somfy's line of Glydea<sup>™</sup> motors, this new plug-in module offers seamless compatibility with third party automation systems using Z-Wave<sup>®</sup>. Compatible with both Glydea<sup>™</sup> 35 and 60e dry contact motors.