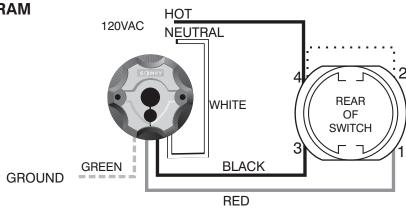

# **KEY SWITCHES**

### **DESCRIPTION**

SOMFY's line of high-security outdoor Key Switches are protected by a tamper proof cover that cannot be removed without inserting the key. They are available with flush or surface mounting and maintained or momentary switching.

SOMFY also offers several indoor Key Switches for those areas that require enhanced security. These Key Switches include heavy duty and light duty models with either momentary or maintained operation.







#### **WIRING DIAGRAM**



## **ORDERING INFORMATION**

| Outdoor Key Switches | Catalog Number |
|----------------------|----------------|
|----------------------|----------------|

| Heavy Duty Momentary Outdoor Key Switch (surface mount)  | 6120212 |
|----------------------------------------------------------|---------|
| Heavy Duty Momentary Outdoor Key Switch (flush mount)    | 6120622 |
| Heavy Duty Maintained Outdoor Key Switch (surface mount) | 6120223 |
| Heavy Duty Maintained Outdoor Key Switch (flush mount)   | 6120623 |
| Key Blanks for Outdoor Key Switches                      | 6110761 |
| Rain Hoods for Outdoor Key Switches                      | 6110774 |
| Keyed Alike Key Switch Cylinder                          | 6110772 |

Note: Upon special request, Key Switches can be keyed alike.

## **Indoor