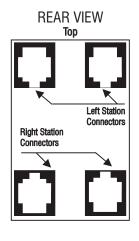

## **CONNECTION DIAGRAM**

IGC SWITCH WITH MODULAR CONNECTORS

IGC SWITCH WITH TERMINAL BLOCKS