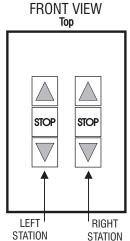

## **DESCRIPTION**

The Decorator IGC switch line is designed for use with SOMFY's IGC and IGC/3N1 controls. This switch features a 6 pin modular connector which takes advantage of modular cable to connect it to a motor controller. The IGC Switch can be used for individual or group control. Both single and double switch stations come in white and ivory, and feature UP, STOP and DOWN buttons. The soft contours and neutral colors complement any decor.

## **CONNECTION DIAGRAM**

IGC SWITCH WITH MODULAR CONNECTORS

IGC SWITCH WITH TERMINAL BLOCKS