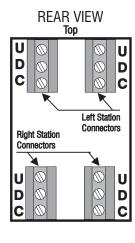

## **CONNECTION DIAGRAM**

IGC SWITCH WITH MODULAR CONNECTORS

IGC SWITCH WITH TERMINAL BLOCKS