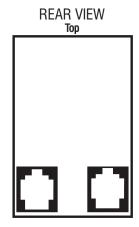

## **CONNECTION DIAGRAM**

IGC SWITCH WITH MODULAR CONNECTORS

IGC SWITCH WITH TERMINAL BLOCKS