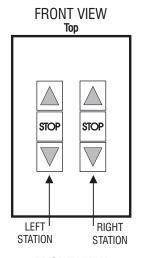

## **DESCRIPTION**

The Decorator IGC switch line is designed for use with SOMFY's IGC and IGC/3N1 controls. This switch features a 6 pin modular connector which takes advantage of modular cable to connect it to a motor controller. The IGC Switch can be used for individual or group control. Both single and double switch stations come in white and ivory, and feature UP, STOP and DOWN buttons. The soft contours and neutral colors complement any decor.

## **CONNECTION DIAGRAM**

IGC SWITCH WITH MODULAR CONNECTORS

IGC SWITCH WITH TERMINAL BLOCKS