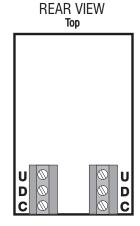

## **CONNECTION DIAGRAM**

IGC SWITCH WITH MODULAR CONNECTORS

IGC SWITCH WITH TERMINAL BLOCKS