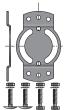

9015802

CSI multi-entraxe bracket

Max: LT60CSI 120 Nm. Fixing entraxes: 44 mm - M6 ; 48 mm - M6 ; 60 mm - M8.

9208261

Bracket for roller shutter 44 mm

9410656

Fixing entraxe: 44 mm - M6.
Delivered in a bag with screws and bolts to fix it on the CSI head.
Max = LT50CSI 50 Nm.