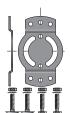

Max = LT50CSI 50 Nm.
Created for the Plastival end plate.
2 pins are delivered in a bag with 2 screws.
Screws = 30 mm.

CSI fixing pins

9410699

Max: LT50CSI 50 Nm.
2 pins are delivered in a bag with 4 screws.

Compatible with the boxes:

Compatible with the boxes:
• Modulo made by Imbac

ROM11 and ROM31 made by plastival
 Evolution made by Profalux
 Screws = 20 mm.