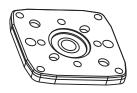

9015802

CSI multi-entraxe bracket

Max: LT60CSI 120 Nm. Fixing entraxes: 44 mm - M6 ; 48 mm - M6 ; 60 mm - M8.

9208261

Bracket for roller shutter 44 mm

9410656

Fixing entraxe: 44 mm - M6.
Delivered in a bag with screws and bolts to fix it on the CSI head.
Max = LT50CSI 50 Nm.